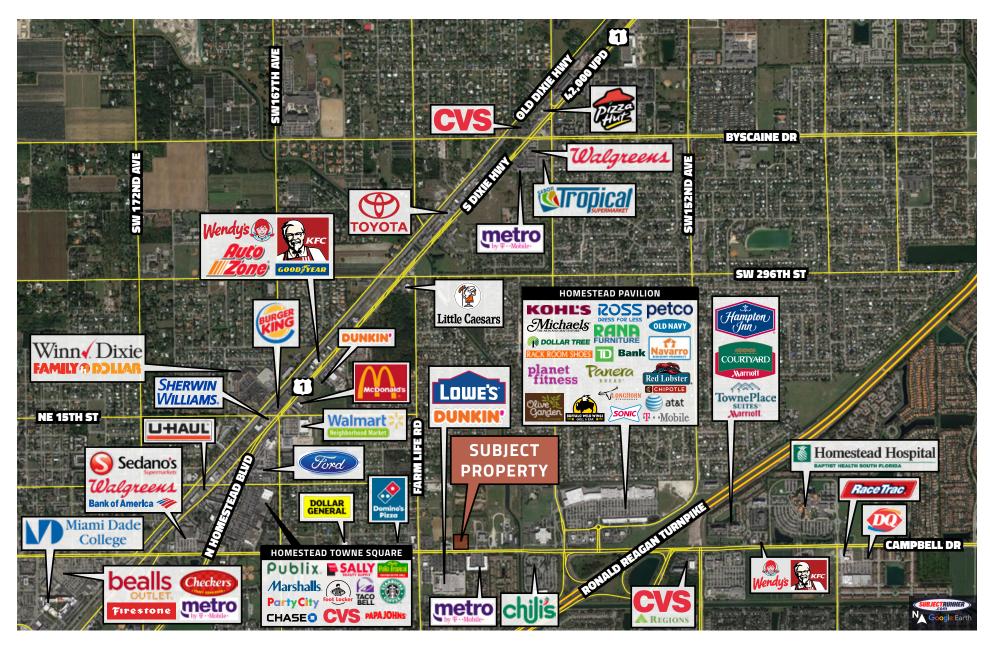

#### **PROPERTY HIGHLIGHTS**

- Possibility for an end cap with a drive-thru
- Building can be demised to up to 4 bays.
- High visibility primary east-west road in Homestead with access to the Florida's Turnpike
- Traffic count 32,500 AADT
- A great population within a 5-mile radius of 182,092 people
- Growing density with more than 18 residentuial developments within a 5.mile radius
- Located near national tenants including Lowes,
  Walmart, Target, Ross, Publix and more

#### **DEMOGRAPHICS**

|                    | 1 mile   | 3 mile   | 5 mile   |
|--------------------|----------|----------|----------|
| Total Population:  | 20,329   | 131,383  | 182,092  |
| Average HH Income: | \$61,402 | \$75,192 | \$72,709 |
| Households:        | 6,241    | 40,159   | 54,876   |