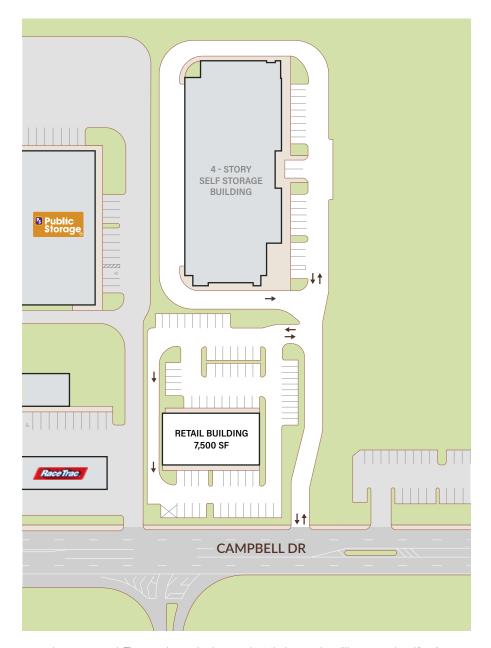

#### **AVAILABILITIES**

**7,500 SF** 

#### **PROPERTY HIGHLIGHTS**

- Possibility for an end cap with a drive-thru
- Building can be demised to up to 4 bays.
- High visibility primary east-west road in Homestead with access to the Florida's Turnpike
- Traffic count 32,500 AADT
- A great population within a 5-mile radius of 182,092 people
- Growing density with more than 18 residentuial developments within a 5.mile radius
- Located near national tenants including Lowes,
  Walmart, Target, Ross, Publix and more