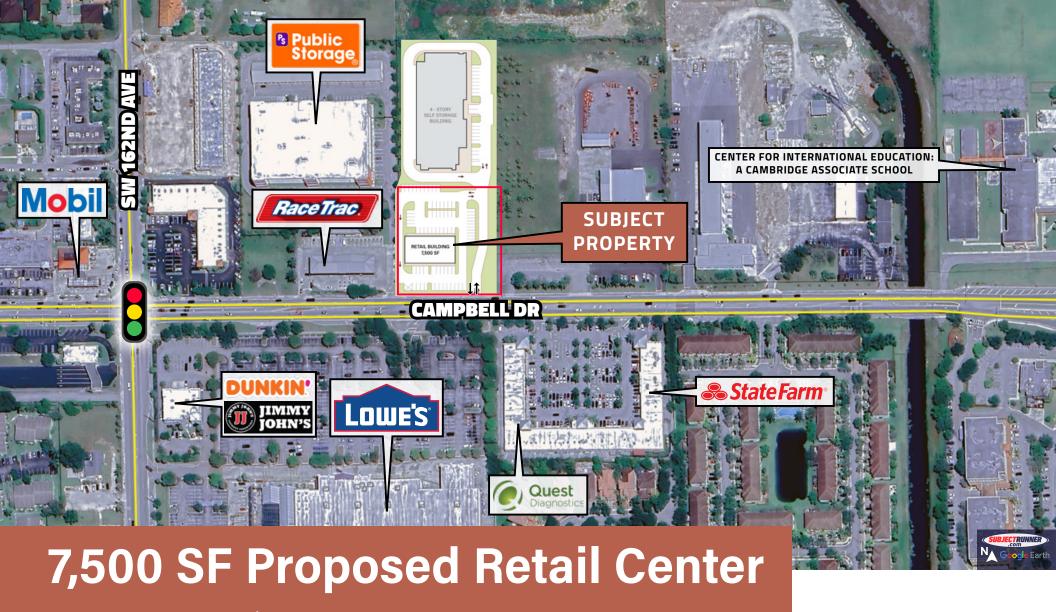

## 7,500 SF Proposed Retail Center

1985 Campbell Drive | Homestead, FL 33033

#### **PROPERTY HIGHLIGHTS**

- Possibility for an end cap with a drive-thru
- Building can be demised to up to 4 bays.
- High visibility primary east-west road in Homestead with access to the Florida's Turnpike
- Traffic count 32,500 AADT
- A great population within a 5-mile radius of 182,092 people
- Growing density with more than 18 residentuial developments within a 5.mile radius
- Located near national tenants including Lowes,
  Walmart, Target, Ross, Publix and more