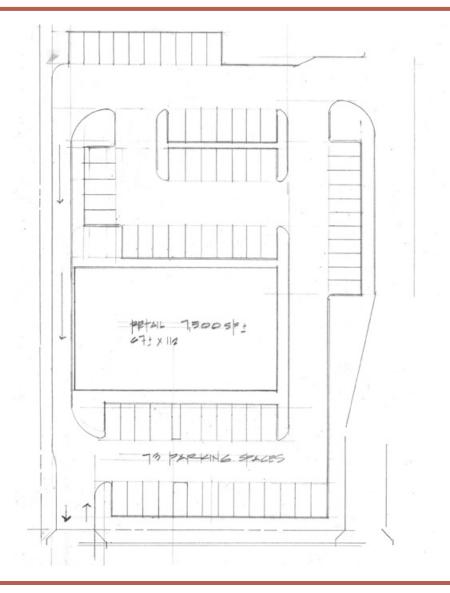

#### **AVAILABILITIES**

**7,500 SF** 

#### **PROPERTY HIGHLIGHTS**

- Possibility for an end cap with a drive-thru
- Building can be demised to up to 4 bays.
- High visibility primary east-west road in Homestead with access to the Florida's Turnpike
- Traffic count 32,500 AADT
- A great population within a 5-mile radius of 182,092 people
- Growing density with more than 18 residentuial developments within a 5.mile radius
- Located near national tenants including Lowes,
  Walmart, Target, Ross, Publix and more