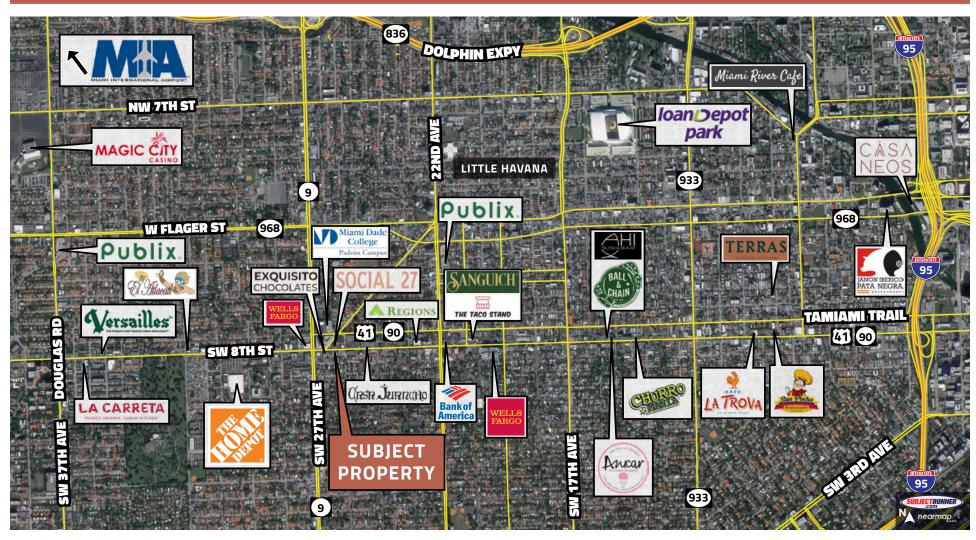

#### **PROPERTY HIGHLIGHTS**

- Available to lease- 7,000 sf divisible
- On-site parking available (rare for Little Havana)
- Across the Street from Miami Dade College Little Havana- Padron Campus
- Proposed Little Havana Street re-vitalization project
- Building located in the heart of West Little Havana
- Vibrant art and food scene
- Close proximity to major day time population drivers

#### **DEMOGRAPHICS**

|                     | 1 mile   | 3 mile   | 5 mile   |
|---------------------|----------|----------|----------|
| Total Population:   | 38,895   | 309,534  | 544,657  |
| Average HH Income:  | \$59,920 | \$79,959 | \$84,903 |
| Households:         | 14,771   | 129,804  | 223,843  |
| Daytime Population: | 11,554   | 243,873  | 397,823  |