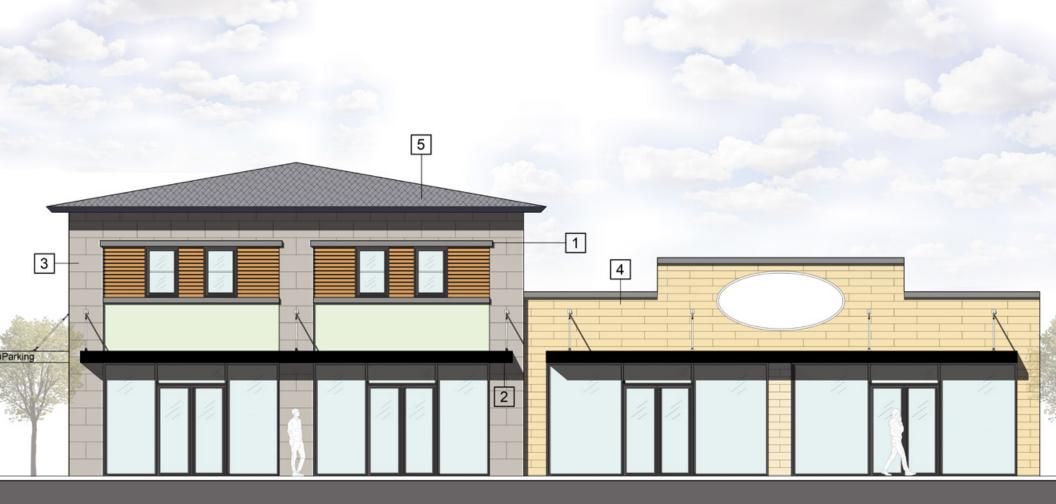

#### **PROPERTY HIGHLIGHTS**

- Available to lease- 7,000 sf divisible
- On-site parking available (rare for Little Havana)
- Across the Street from Miami Dade College Little Havana- Padron Campus
- Proposed Little Havana Street re-vitalization project
- Building located in the heart of West Little Havana
- Vibrant art and food scene
- Close proximity to major day time population drivers