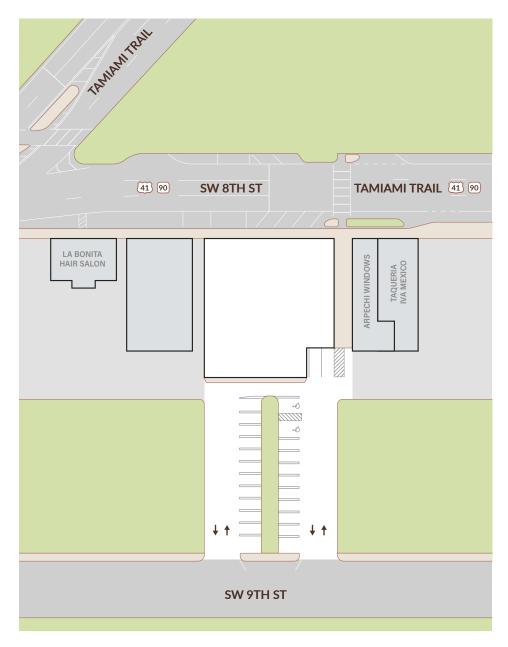

#### **PROPERTY HIGHLIGHTS**

- Available to lease- 7,000 sf divisible
- On-site parking available (rare for Little Havana)
- Across the Street from Miami Dade College Little Havana- Padron Campus
- Proposed Little Havana Street re-vitalization project
- Building located in the heart of West Little Havana
- Vibrant art and food scene
- Close proximity to major day time population drivers