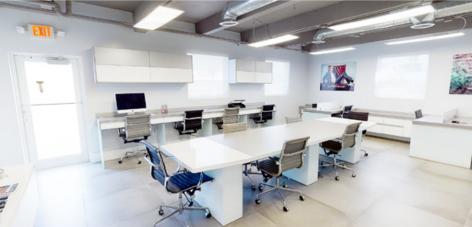

## **Freestanding Building For Lease**

5300 NW 77th Ct | Doral, FL 33166

#### **AVAILABILITIES**

- Freestanding Building For Lease
- Available for immediate occupancy 6,897 sf
- Freestanding building in Doral with direct exposure to The Palmetto (242,000 AADT)
- Great Signage Exposure
- Property is in the City of Doral- high barrier to entry market
- On Site parking available