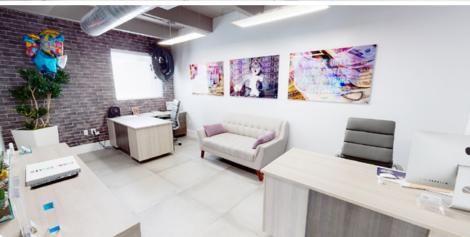

## **Freestanding Building For Lease**

5300 NW 77th Ct | Doral, FL 33166

#### **AVAILABILITIES**

- Freestanding Building For Lease
- Available for immediate occupancy 6,897 sf
- Freestanding building in Doral with direct exposure to The Palmetto (242,000 AADT)
- Great Signage Exposure
- Property is in the City of Doral- high barrier to entry market
- On Site parking available