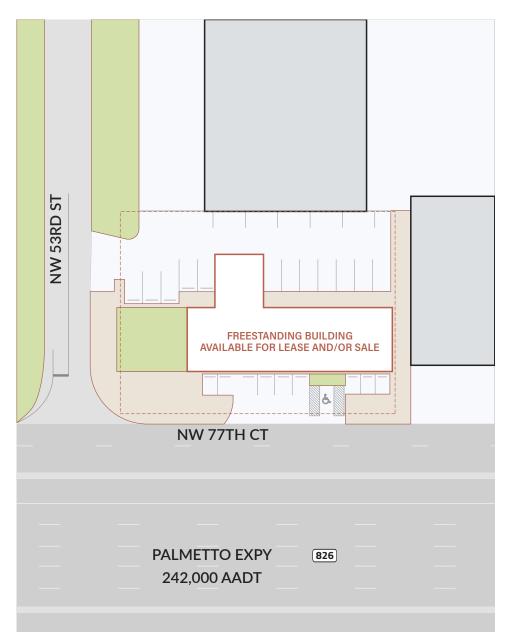

#### **AVAILABILITIES**

- Freestanding Building For Lease
- Available for immediate occupancy 6,897 sf
- Freestanding building in Doral with direct exposure to The Palmetto (242,000 AADT)
- Great Signage Exposure
- Property is in the City of Doral- high barrier to entry market
- On Site parking available