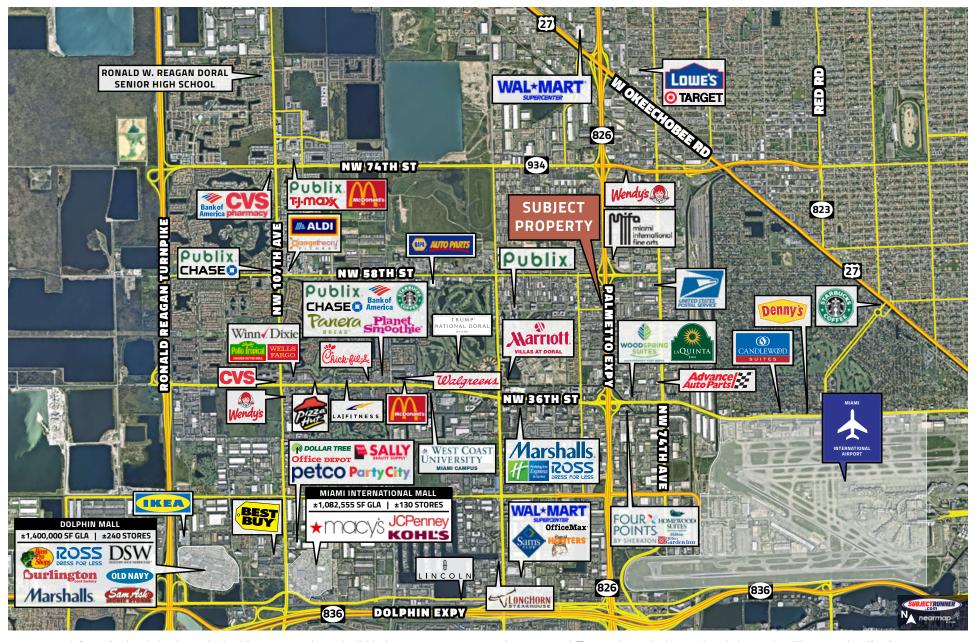

### **DEMOGRAPHICS**

|                     | 1 mile   | 3 mile   | 5 mile   |
|---------------------|----------|----------|----------|
| Total Population:   | 13,487   | 111,792  | 480,386  |
| Average HH Income:  | \$95,297 | \$70,768 | \$69,394 |
| Households:         | 5,096    | 39,888   | 152,156  |
| Daytime Population: | 32,629   | 156,420  | 321,659  |