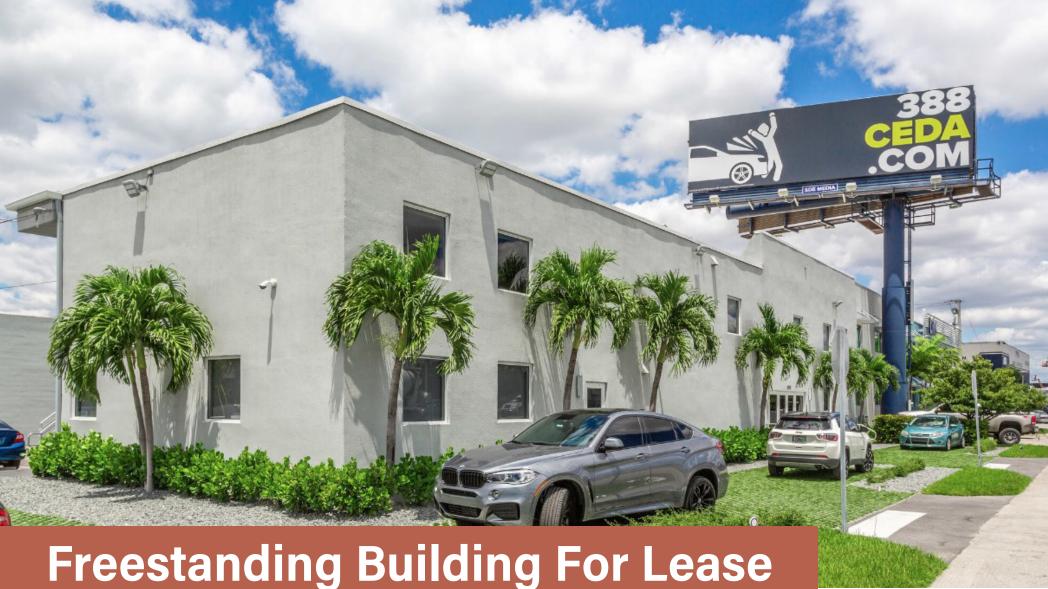

## **Freestanding Building For Lease**

5300 NW 77th Ct | Doral, FL 33166

#### **AVAILABILITIES**

- Freestanding Building For Lease
- Available for immediate occupancy 6,897 sf
- Freestanding building in Doral with direct exposure to The Palmetto (242,000 AADT)
- Great Signage Exposure
- Property is in the City of Doral- high barrier to entry market
- On Site parking available