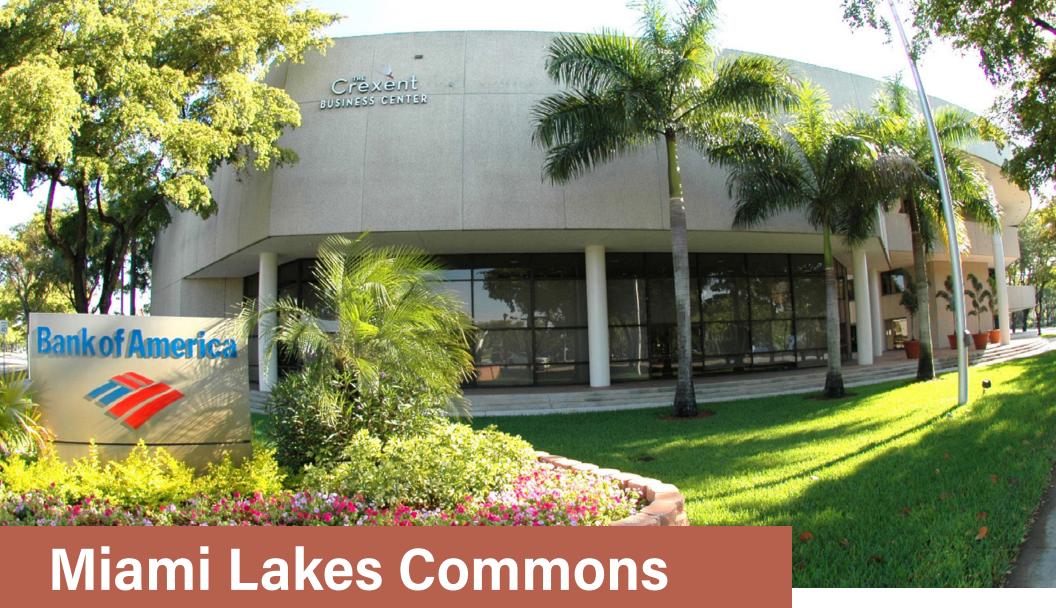

#### **PROPERTY HIGHLIGHTS**

- Space: 8,600 Sq. Ft. (Potential Expansion Option) Street Level Location For Lease Ideal for Medical, Specialized Fitness, Retail Services or Corporate HQ. Unique Leasing Opportunity within the Highly Desirable Miami Lakes Market with Many Barriers to Entry.
- Pre-leasing 5,000 SF second generation bank space with a drive thru coming available 2026.
- Existing Gym Space, Prominent Store Front & Sign Band.
- 50,192 Sq. Ft. Mixed Use Building, 3.49 Acres, Out Parcel Building to Free Standing Publix Supermarket at the Intersection of Miami Lakes Dr. (NW 154th St) & NW 67th Ave. (Ludlam Rd.) Signalized Intersection & Direct Entrance to Property, Anchored by Bank of America & Crexent Business Centers.
- Ample Parking 189 Spaces (5.29 Per 1,000 Rentable Sq. Ft.).
- Located in the Affluent, Master-Planned Community of Miami Lakes at the Epicenter of the Miami Lakes Town Center District. Expansion Plans will add 397 Residential Units and additional Main Street Retail and Office Space.
- Lennar Contracting 400+ New Homes in Miami Lakes.
- Easily Accessible from Three Major thoroughfares: Interstate 75, Florida's Turnpike and the Palmetto Expressway.