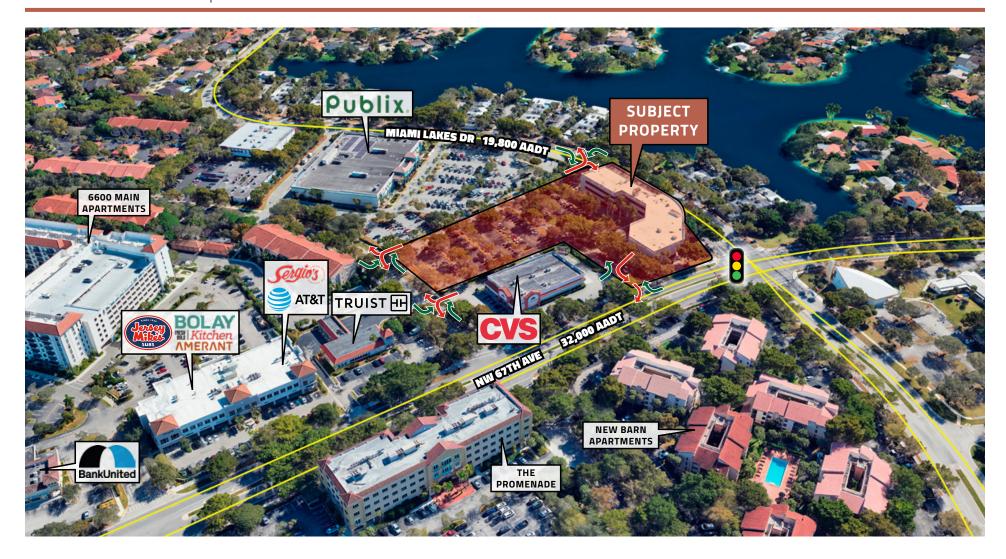

#### **PROPERTY HIGHLIGHTS**

- Space: 8,600 Sq. Ft. (Potential Expansion Option) Street Level Location For Lease Ideal for Medical, Specialized Fitness, Retail Services or Corporate HQ. Unique Leasing Opportunity within the Highly Desirable Miami Lakes Market with Many Barriers to Entry.
- Pre-leasing 5,000 SF second generation bank space with a drive thru coming available 2026.
- Existing Gym Space, Prominent Store Front & Sign Band.
- 50,192 Sq. Ft. Mixed Use Building, 3.49 Acres, Out Parcel Building to Free Standing Publix Supermarket at the Intersection of Miami Lakes Dr. (NW 154th St) & NW 67th Ave. (Ludlam Rd.) Signalized Intersection & Direct Entrance to Property, Anchored by Bank of America & Crexent Business Centers.
- Ample Parking 189 Spaces (5.29 Per 1,000 Rentable Sq. Ft.).
- Located in the Affluent, Master-Planned Community of Miami Lakes at the Epicenter of the Miami Lakes Town Center District. Expansion Plans will add 397 Residential Units and additional Main Street Retail and Office Space.
- Lennar Contracting 400+ New Homes in Miami Lakes.
- Easily Accessible from Three Major thoroughfares: Interstate 75, Florida's Turnpike and the Palmetto Expressway.