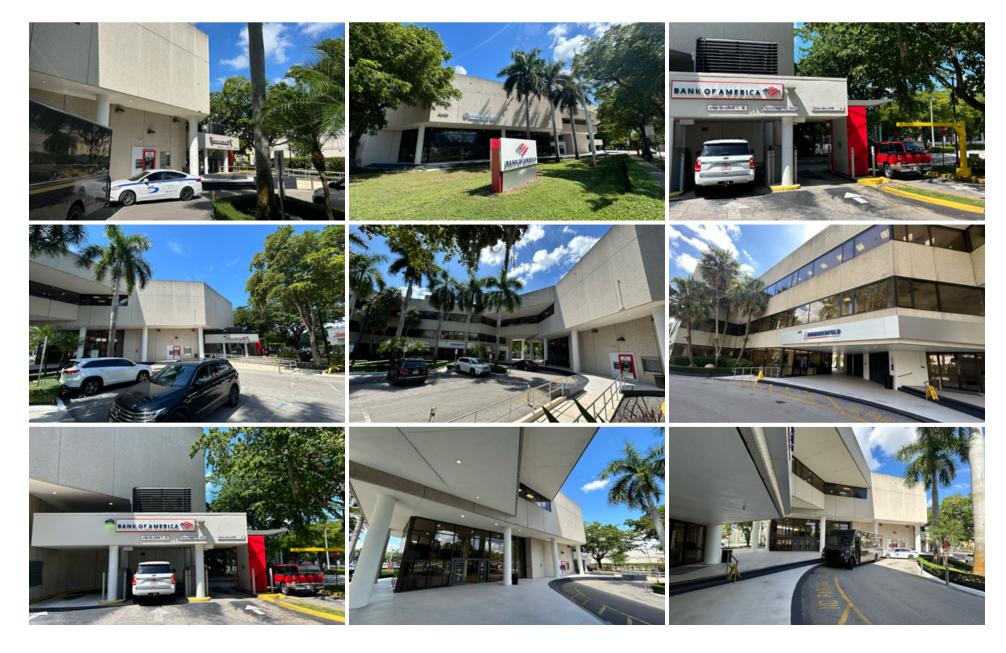

#### **PROPERTY HIGHLIGHTS**

- Space: 8,600 Sq. Ft. (Potential Expansion Option) Street Level Location For Lease Ideal for Medical, Specialized Fitness, Retail Services or Corporate HQ. Unique Leasing Opportunity within the Highly Desirable Miami Lakes Market with Many Barriers to Entry.
- Pre-leasing 5,000 SF second generation bank space with a drive thru coming available 2026.
- Existing Gym Space, Prominent Store Front & Sign Band.
- 50,192 Sq. Ft. Mixed Use Building, 3.49 Acres, Out Parcel Building to Free Standing Publix Supermarket at the Intersection of Miami Lakes Dr. (NW 154th St) & NW 67th Ave. (Ludlam Rd.) Signalized Intersection & Direct Entrance to Property, Anchored by Bank of America & Crexent Business Centers.
- Ample Parking 189 Spaces (5.29 Per 1,000 Rentable Sq. Ft.).
- Located in the Affluent, Master-Planned Community of Miami Lakes at the Epicenter of the Miami Lakes Town Center District. Expansion Plans will add 397 Residential Units and additional Main Street Retail and Office Space.
- Lennar Contracting 400+ New Homes in Miami Lakes.
- Easily Accessible from Three Major thoroughfares: Interstate 75, Florida's Turnpike and the Palmetto Expressway.