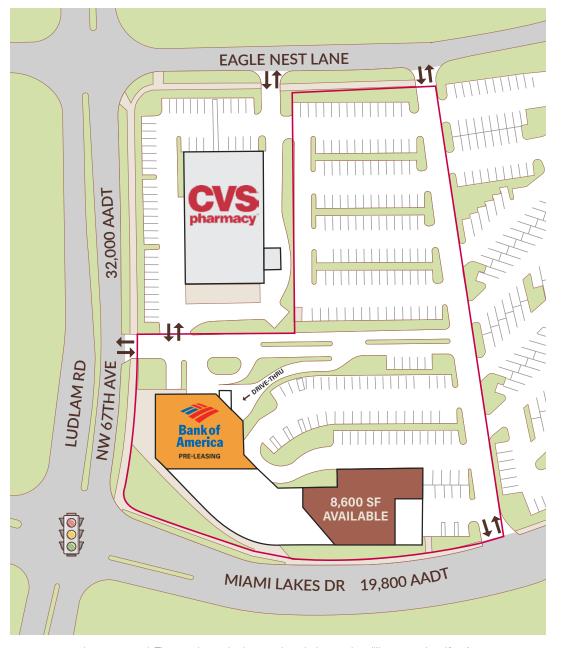

#### **PROPERTY HIGHLIGHTS**

- Space: 8,600 Sq. Ft. (Potential Expansion Option) Street Level Location For Lease Ideal for Medical, Specialized Fitness, Retail Services or Corporate HQ. Unique Leasing Opportunity within the Highly Desirable Miami Lakes Market with Many Barriers to Entry.
- Pre-leasing 5,000 SF second generation bank space with a drive thru coming available 2026.
- Existing Gym Space, Prominent Store Front & Sign Band.
- 50,192 Sq. Ft. Mixed Use Building, 3.49 Acres, Out Parcel Building to Free Standing Publix Supermarket at the Intersection of Miami Lakes Dr. (NW 154th St) & NW 67th Ave. (Ludlam Rd.) Signalized Intersection & Direct Entrance to Property, Anchored by Bank of America & Crexent Business Centers.
- Ample Parking 189 Spaces (5.29 Per 1,000 Rentable Sq. Ft.).
- Located in the Affluent, Master-Planned Community of Miami Lakes at the Epicenter of the Miami Lakes Town Center District. Expansion Plans will add 397 Residential Units and additional Main Street Retail and Office Space.
- Lennar Contracting 400+ New Homes in Miami Lakes.
- Easily Accessible from Three Major thoroughfares: Interstate 75, Florida's Turnpike and the Palmetto Expressway.