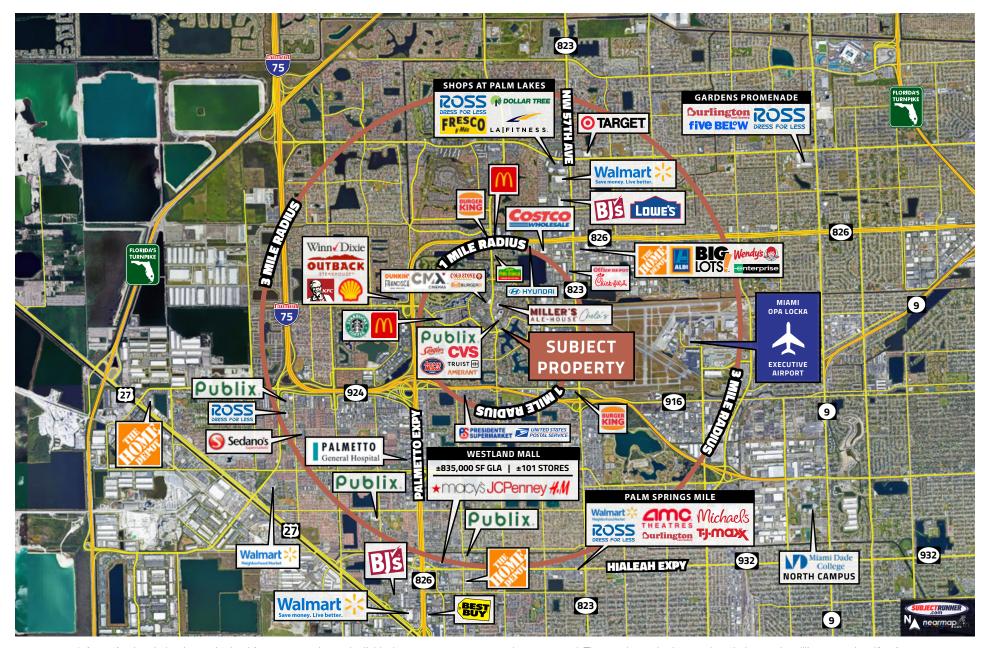

### **DEMOGRAPHICS**

|                     | 1 mile   | 3 mile   | 5 mile   |
|---------------------|----------|----------|----------|
| Total Population:   | 13,837   | 210,383  | 451,872  |
| Households:         | 5,441    | 66,775   | 139,451  |
| Average HH Income:  | \$71,265 | \$58,411 | \$54,828 |
| Daytime Population: | 15,976   | 82,260   | 179,141  |