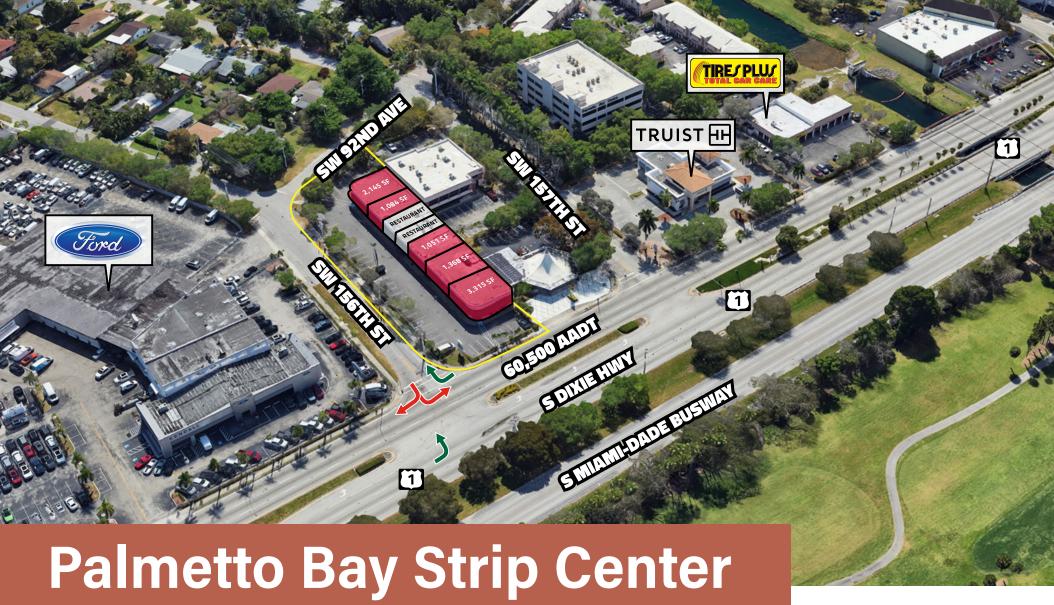

## **Palmetto Bay Strip Center**

9200 SW 156th Street | Palmetto Bay, FL

#### **AVAILABILITIES**

- 3,315 SF End Cap (Can be combined with adjacent spaces for a total of 5,724 SF)
- Additional spaces available ranging in size from 1,051 SF - 2,145 SF

#### **PROPERTY HIGHLIGHTS**

- Jackson South Medical Center 0.26 miles away
- 17' ft clear heights
- Dedicated left turn in from US-1 which sees 60,500 vehicles per day
- Pylon Sign
- Average Household Income (3-Mile): \$119,279
- Gross Leasable Area: 11,046 SF
- Lot Size: 33,103 SF