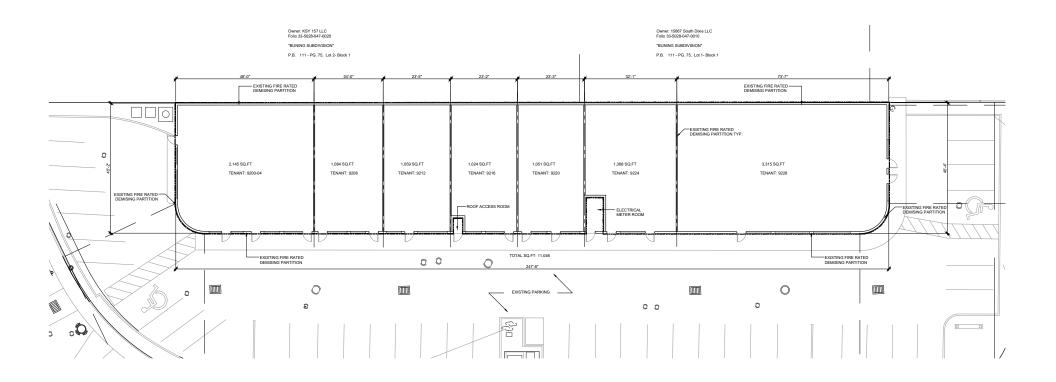

#### **AVAILABILITIES**

- 3,315 SF End Cap (Can be combined with adjacent spaces for a total of 5,724 SF)
- Additional spaces available ranging in size from 1,051 SF - 2,145 SF

#### **PROPERTY HIGHLIGHTS**

- Jackson South Medical Center 0.26 miles away
- 17' ft clear heights
- Dedicated left turn in from US-1 which sees 60,500 vehicles per day
- Pylon Sign
- Average Household Income (3-Mile): \$119,279
- Gross Leasable Area: 11,046 SF
- Lot Size: 33,103 SF