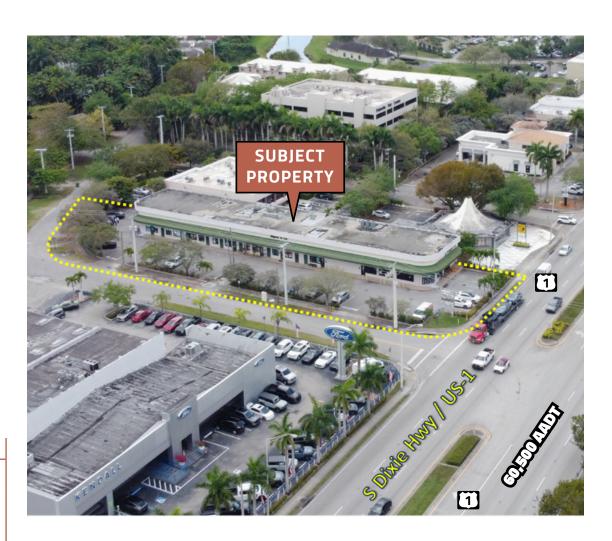

# **Palmetto Bay Strip Center**

9200 SW 156th Street | Palmetto Bay, FL

Information herein has been obtained from sources deemed reliable, however accuracy cannot be guaranteed. The user is required to conduct their own due diligence and verification.

## **Palmetto Bay Strip Center**

9200 SW 156th Street | Palmetto Bay, FL