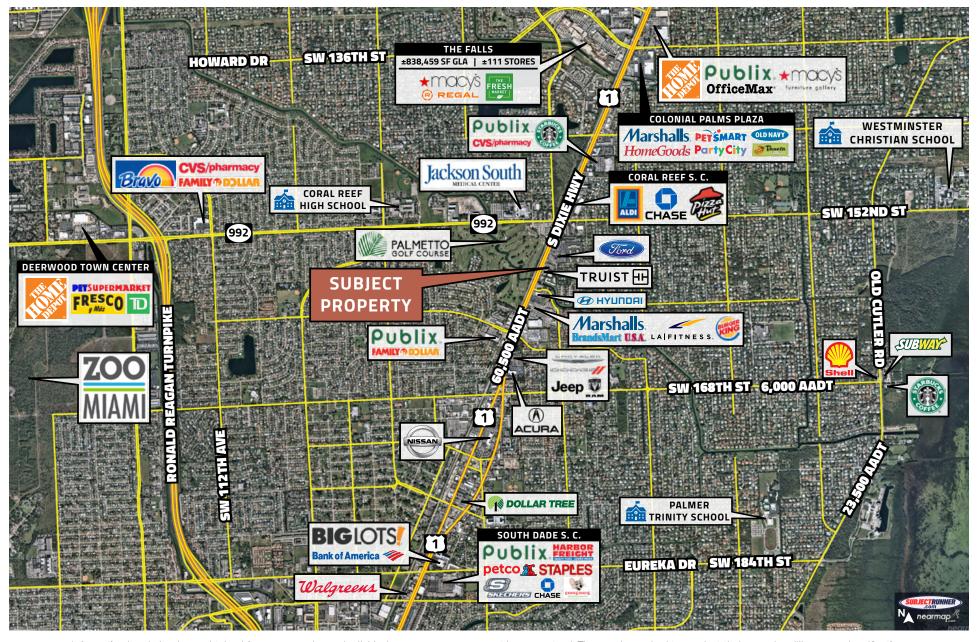

#### **PROPERTY HIGHLIGHTS**

- Jackson South Medical Center 0.26 miles away
- 17' ft clear heights
- Dedicated left turn in from US-1 which sees 60,500 vehicles per day
- Pylon Sign
- Average Household Income (3-Mile): \$119,279
- Gross Leasable Area: 11,046 SF
- Lot Size: 33,103 SF

#### **DEMOGRAPHICS**

|                     | 1 mile    | 3 mile    | 5 mile    |
|---------------------|-----------|-----------|-----------|
| Total Population:   | 11,104    | 91,367    | 273,671   |
| Average HH Income:  | \$119,683 | \$119,279 | \$102,030 |
| Households:         | 3,787     | 29,727    | 93,790    |
| Daytime Population: | 7,479     | 40,536    | 136,836   |