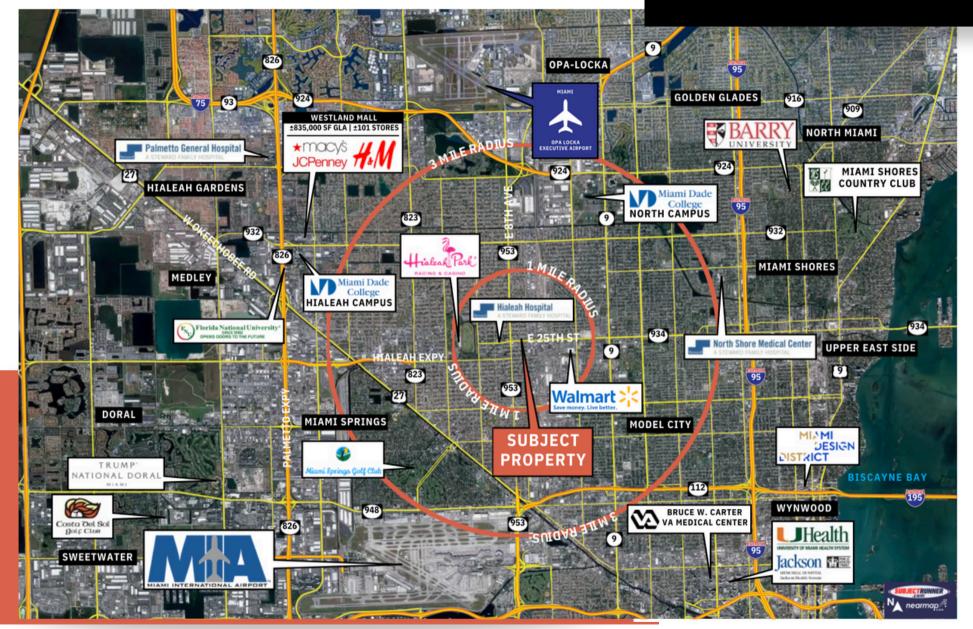

| DEMOGRAPHICS      | 1 mile   | 3 mile   | 5 mile   |
|-------------------|----------|----------|----------|
| Total Population: | 18,643   | 178,581  | 486,680  |
| Households:       | 5,779    | 58,563   | 165,504  |
| Average Income:   | \$60,166 | \$57,119 | \$55,632 |