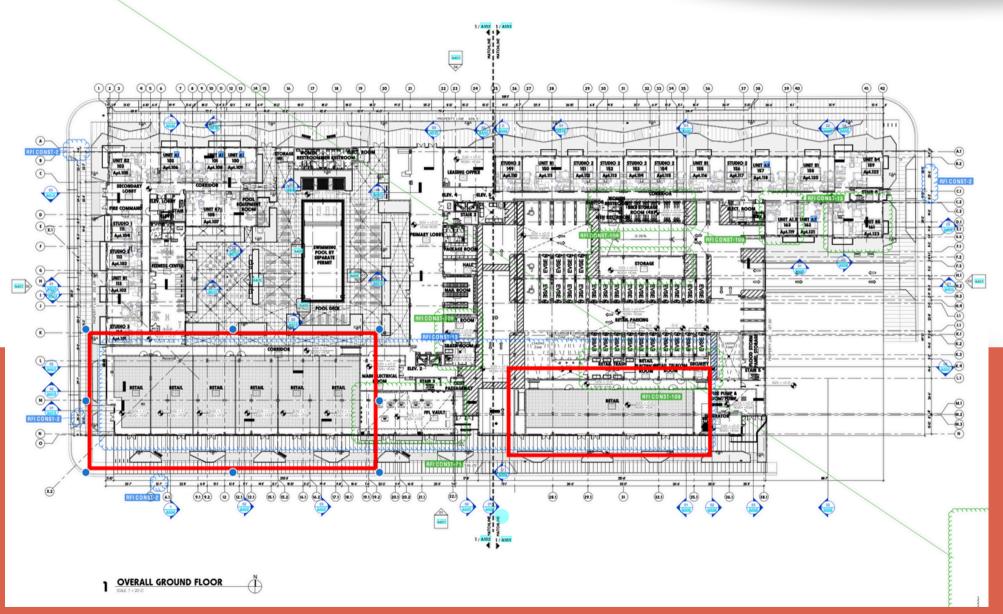

### **PROPERTY HIGHLIGHTS**

- **560** residential units with 12,000 sf of retail available for lease.
- Project is anticipated to have a total of 6 phases of construction and comprise of a total of 5,000 residential units when its fully complete.
- The property offers a 2-level podium parking garage with 564 spaces. Exclusive retail parking is 48 parking spaces on the ground floor.
- The building amenities include co-working spaces, an outdoor kitchen, a pool, a gym, ground-level retail spaces, ample parking, and a Latin-inspired food marketplace.
- The Property is adjacent to the Metrorail entrance, Tri-Rail Transfer Station and Hialeah Hospital, which is one of the largest hospitals in Florida.
- This project will become one of the first highly amenitized, Class-A multifamily assets in the Hialeah market. Close to the emerging Arts District and Amelia Earhart Park.