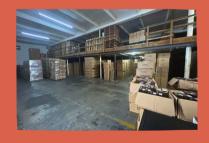

## LOOKING FOR A FUNCTIONAL WAREHOUSE SPACE IN ONE OF MIAMI'S PRIME INDUSTRIAL AREAS?

Located in Alapattah this 15, 241 sq ft warehouse is stands on a lot with ample parking space. This warehouse offers significant potential for businesses needing functional space in a prime industrial location. Whether for owner use or as an investment, this property is a rare find in Miami's competitive market.

## **PROPERTY FEATURES:**

- 20 FT CEILINGS
- AIR CONDITIONED OFFICE SPACE

**DANIEL POU PARTNER**DANNY@FUSECRE.COM

IVO TSINEV
PARTNER
IVO@FUSECRE.COM

- CENTRALLY LOCATED WITH EASY ACCESS TO MAJOR HIGHWAYS I-95 & 836
- D1-WORKPLACE DISTRICT ZONING