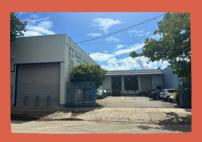

## LOOKING FOR A FUNCTIONAL WAREHOUSE SPACE IN ONE OF MIAMI'S PRIME INDUSTRIAL AREAS?

Located in Alapattah this 15, 241 sq ft warehouse is stands on a lot with ample parking space. This warehouse offers significant potential for businesses needing functional space in a prime industrial location. Whether for owner use or as an investment, this property is a rare find in Miami's competitive market.

- AMPLE PARKING ON SITE
- 3 DOCK HEIGHT DOORS
- THREE PHASE POWER AVAILABLE

**CONTACT US** 