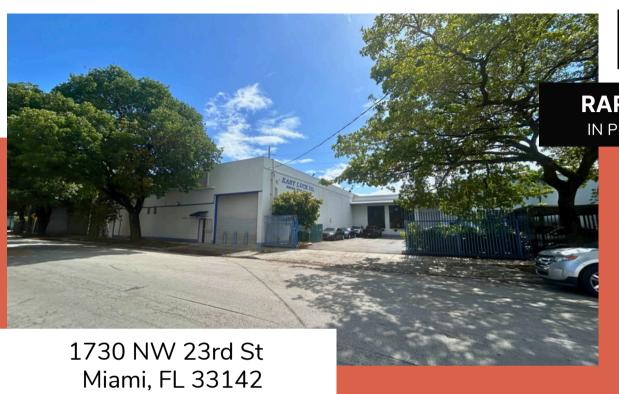

## RARE FIND INDUSTRIAL WAREHOUSE

IN PRIME CENTRAL ALAPATTAH LOCATION

## LOOKING FOR A FUNCTIONAL WAREHOUSE SPACE IN ONE OF MIAMI'S PRIME INDUSTRIAL AREAS?

Located in Alapattah this 15, 241 sq ft warehouse is stands on a lot with ample parking space. This warehouse offers significant potential for businesses needing functional space in a prime industrial location. Whether for owner use or as an investment, this property is a rare find in Miami's competitive market.