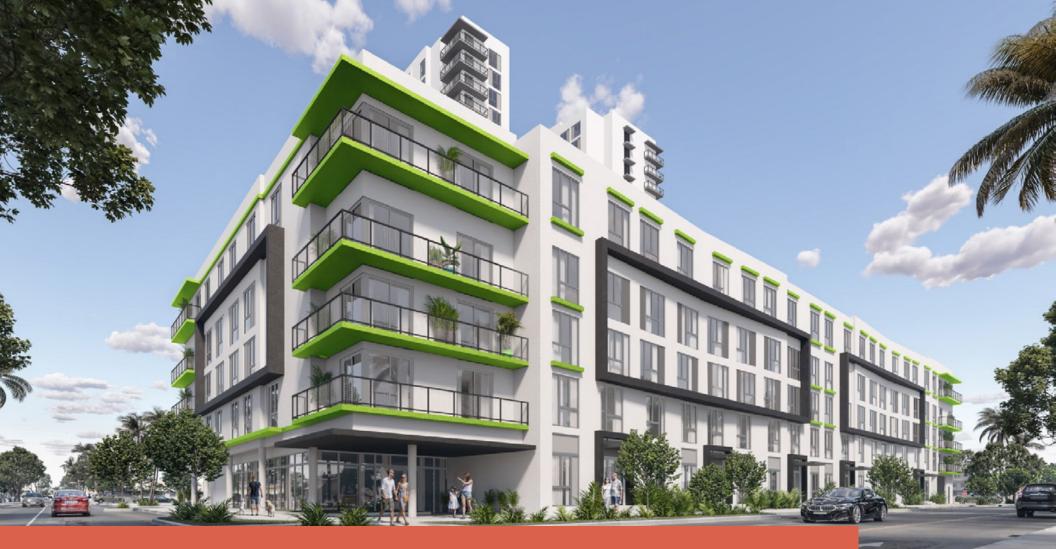

#### **AVAILABILITIES**

Retail Space at Allapatah 14 available- 4,965 SF

#### **PROPERTY HIGHLIGHTS**

- 4,965 SF Retail Space Strategically positioned in a brand new 237 residential unit mixed-use development.
- Ideal for retail, restaurant, or service-oriented businesses.
- Prime Allapatah Location Located on Northwest 36th Street and 14th Avenue, in one of Miami's most culturally rich and fast-evolving neighborhoods.
- High Visibility & Foot Traffic Benefit from the bustling Allapatah area with steady foot traffic from nearby residential and commercial developments.
- Mixed-Use Advantage Situated in a balanced live-work-play environment, enhancing customer engagement and business potential.
- Diverse Customer Base Reach a wide range of clientele from local residents, neighboring businesses, and visitors.
- EasyAccess Close to major roadways and public transportation, ensuring convenience for both tenants and customers.
- Modern, Flexible Space A blank canvas in a brand-new construction, designed to accommodate a variety of retail concepts.