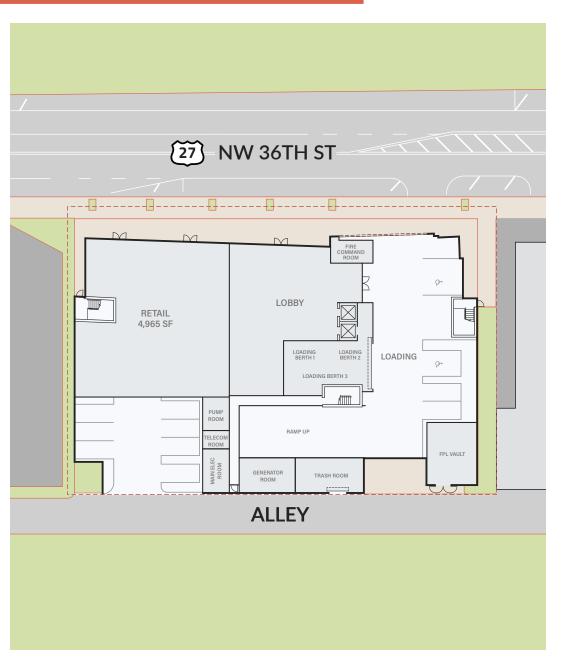

#### **AVAILABILITIES**

Retail Space at Allapatah 14 available- 4,965 SF

#### **PROPERTY HIGHLIGHTS**

- 4,965 SF Retail Space Strategically positioned in a brand new 237 residential unit mixed-use development.
- Ideal for retail, restaurant, or service-oriented businesses.
- Prime Allapatah Location Located on Northwest 36th Street and 14th Avenue, in one of Miami's most culturally rich and fast-evolving neighborhoods.
- High Visibility & Foot Traffic Benefit from the bustling Allapatah area with steady foot traffic from nearby residential and commercial developments.
- Mixed-Use Advantage Situated in a balanced live-work-play environment, enhancing customer engagement and business potential.
- Diverse Customer Base Reach a wide range of clientele from local residents, neighboring businesses, and visitors.
- EasyAccess Close to major roadways and public transportation, ensuring convenience for both tenants and customers.
- Modern, Flexible Space A blank canvas in a brand-new construction, designed to accommodate a variety of retail concepts.