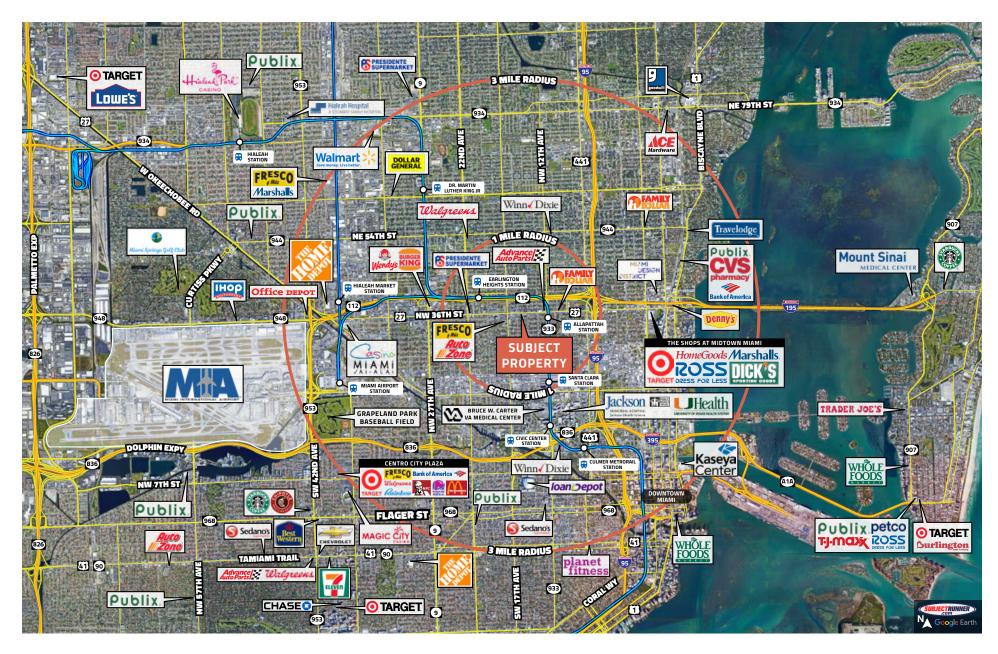

#### **DEMOGRAPHICS**

|                     | 1 mile   | 3 mile   | 5 mile   |
|---------------------|----------|----------|----------|
| Total Population:   | 13,837   | 210,383  | 451,872  |
| Households:         | 5,441    | 66,775   | 139,451  |
| Average HH Income:  | \$71,265 | \$58,411 | \$54,828 |
| Daytime Population: | 15,976   | 82,260   | 179,141  |