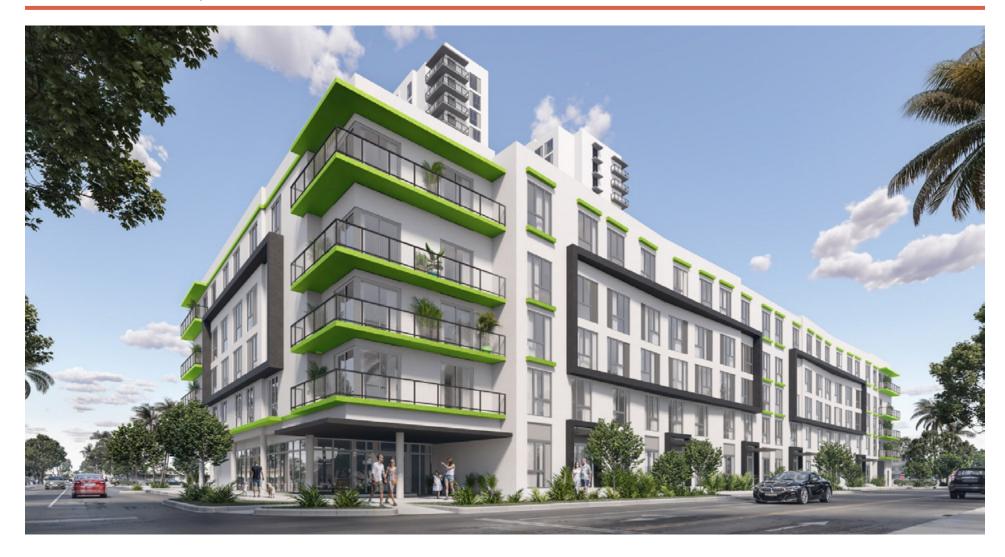

#### **AVAILABILITIES**

Retail Space at Allapatah 14 available- 4,965 SF

#### **PROPERTY HIGHLIGHTS**

- 4,965 SF Retail Space Strategically positioned in a brand new 237 residential unit mixed-use development.
- Ideal for retail, restaurant, or service-oriented businesses.
- Prime Allapatah Location Located on Northwest 36th Street and 14th Avenue, in one of Miami's most culturally rich and fast-evolving neighborhoods.
- High Visibility & Foot Traffic Benefit from the bustling Allapatah area with steady foot traffic from nearby residential and commercial developments.
- Mixed-Use Advantage Situated in a balanced live-work-play environment, enhancing customer engagement and business potential.
- Diverse Customer Base Reach a wide range of clientele from local residents, neighboring businesses, and visitors.
- EasyAccess Close to major roadways and public transportation, ensuring convenience for both tenants and customers.
- Modern, Flexible Space A blank canvas in a brand-new construction, designed to accommodate a variety of retail concepts.