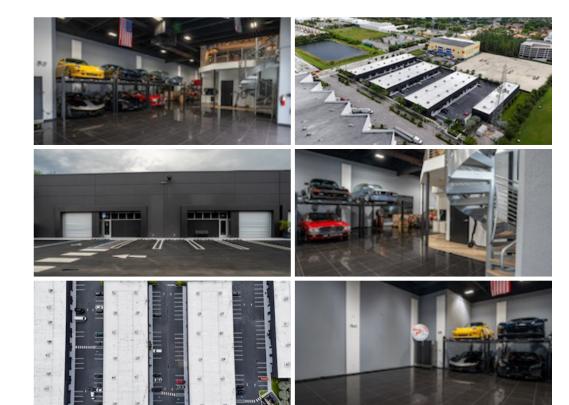

# Car Collectors Dream: Premium Car Storage Warehouse/Man Cave in Doral

6030 NW 102nd Ave Units 206 and 207 | Doral, FL

# Looking for the perfect space to store and showcase your car collection?

This 4,240 sq ft warehouse offers the ultimate solution for car enthusiasts. Located in the heart of Doral, this space doubles as a luxury car storage facility and personal man cave.

#### **FEATURES:**

- Secure storage for multiple vehicles
- High ceilings & ample space for lifts
- Private office/lounge area
- Air-conditioned comfort
- Easy access to major highways
- Gated and secure complex