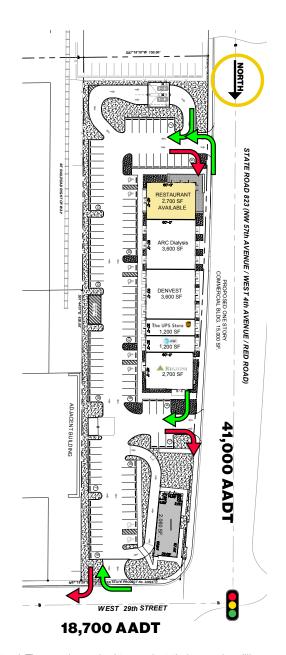

#### **AVAILABILITIES**

■ 2,700 SF End cap + patio - Restaurant space for lease

#### **PROPERTY HIGHLIGHTS**

- Center is surrounded by Miami's most dense residential areas and day time population
- Highly underserved retail area in need of class A retail properties
- High traffic Counts: 59,700 average daily traffic at the intersection of W 29th Street and W 4th Avenue
- Ample parking
- Signage opportunity