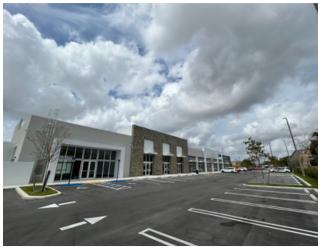

2899 W Fourth Ave | Hialeah FL

#### **AVAILABILITIES**

■ 2,700 SF End cap + patio - Restaurant space for lease

#### **PROPERTY HIGHLIGHTS**

- Center is surrounded by Miami's most dense residential areas and day time population
- Highly underserved retail area in need of class A retail properties
- High traffic Counts: 59,700 average daily traffic at the intersection of W 29th Street and W 4th Avenue
- Ample parking
- Signage opportunity