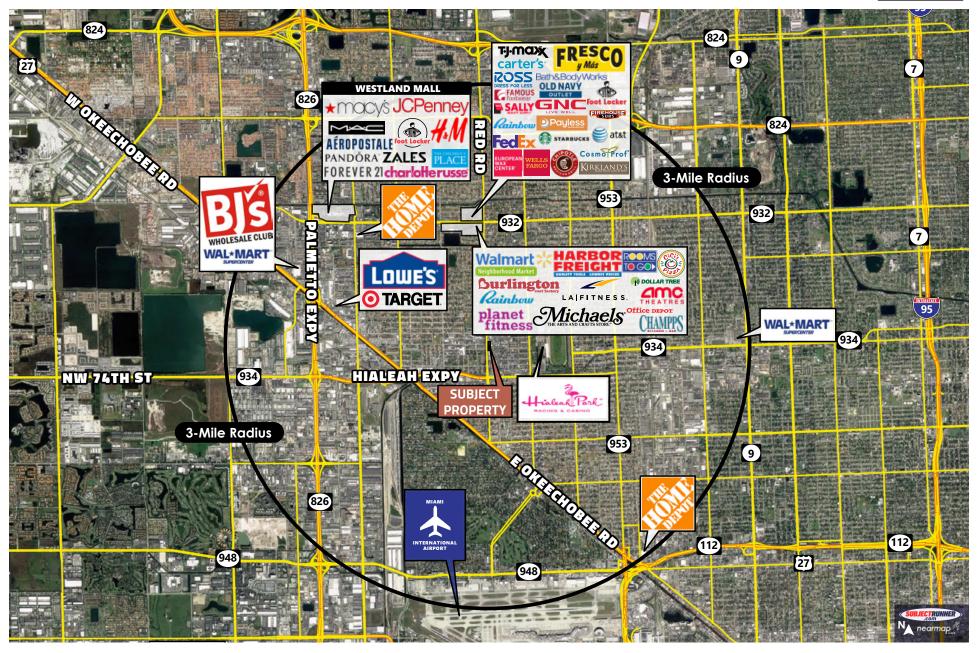

#### **PROPERTY HIGHLIGHTS**

- Center is surrounded by Miami's most dense residential areas and day time population
- Highly underserved retail area in need of class A retail properties
- High traffic Counts: 59,700 average daily traffic at the intersection of W 29th Street and W 4th Avenue
- Ample parking
- Signage opportunity

### **DEMOGRAPHICS**

|                    | 1 mile   | 3 mile   | 5 mile   |
|--------------------|----------|----------|----------|
| Total Population:  | 29,396   | 218,088  | 481,158  |
| Average HH Income: | \$37,139 | \$44,023 | \$45,742 |
| Households:        | 9,488    | 68,070   | 151,336  |
| # of Employees:    | 12,189   | 101,089  | 279,198  |