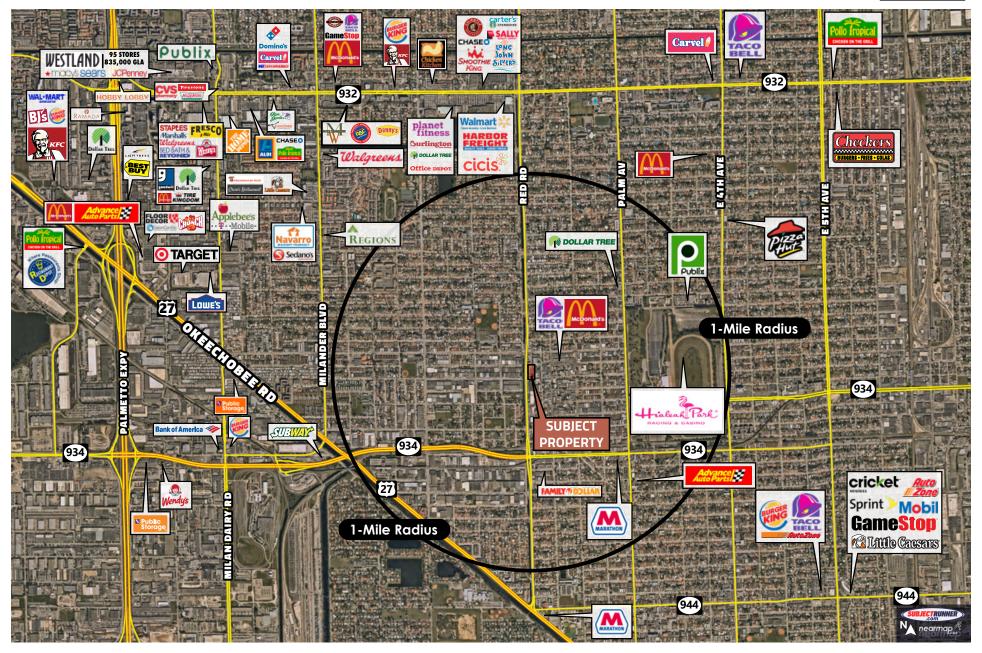

#### **PROPERTY HIGHLIGHTS**

- Center is surrounded by Miami's most dense residential areas and day time population
- Highly underserved retail area in need of class A retail properties
- High traffic Counts: 59,700 average daily traffic at the intersection of W 29th Street and W 4th Avenue
- Ample parking
- Signage opportunity

### **DEMOGRAPHICS**

|                    | 1 mile   | 3 mile   | 5 mile   |
|--------------------|----------|----------|----------|
| Total Population:  | 29,396   | 218,088  | 481,158  |
| Average HH Income: | \$37,139 | \$44,023 | \$45,742 |
| Households:        | 9,488    | 68,070   | 151,336  |
| # of Employees:    | 12,189   | 101,089  | 279,198  |