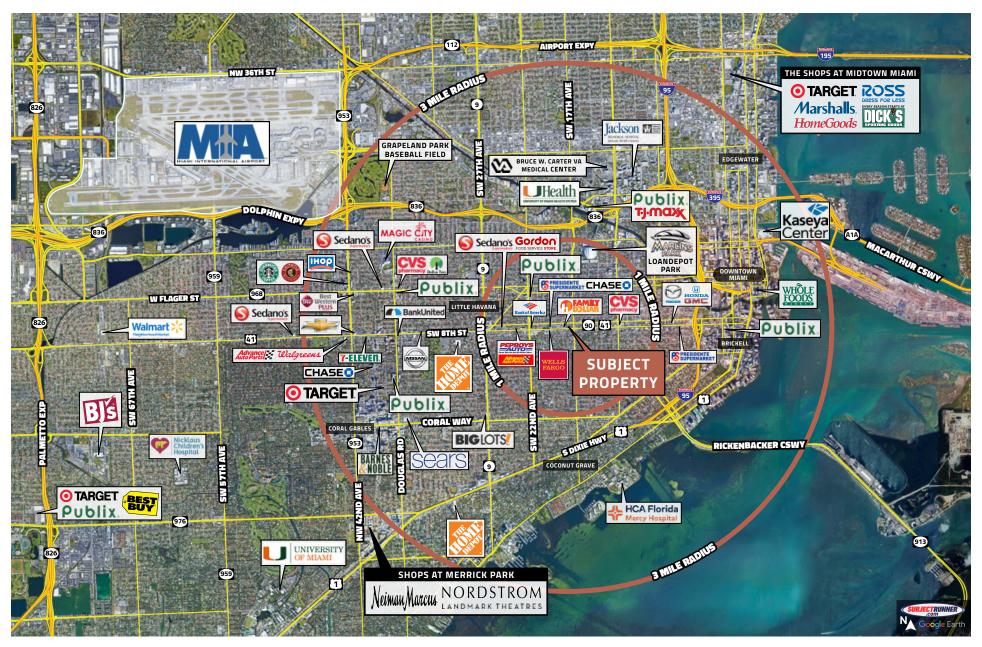

#### **PROPERTY HIGHLIGHTS**

- This property is in the heart of Little Havana which is best known for it's vibrant Cuban culture, a couple blocks from Domino Park.
- Property is in the Latin Quarter, which is from SW
  12 ave to SW 17 ave.
- Minutes west from Brickell.
- Little Havana has approximately 3 million visitors per year.

#### **DEMOGRAPHICS**

|                   | 1 mile   | 3 mile   | 5 mile   |
|-------------------|----------|----------|----------|
| Total Population: | 51,032   | 315,931  | 500,993  |
| Average Income:   | \$50,942 | \$80,673 | \$80,687 |
| Households:       | 18,155   | 128,289  | 196,036  |