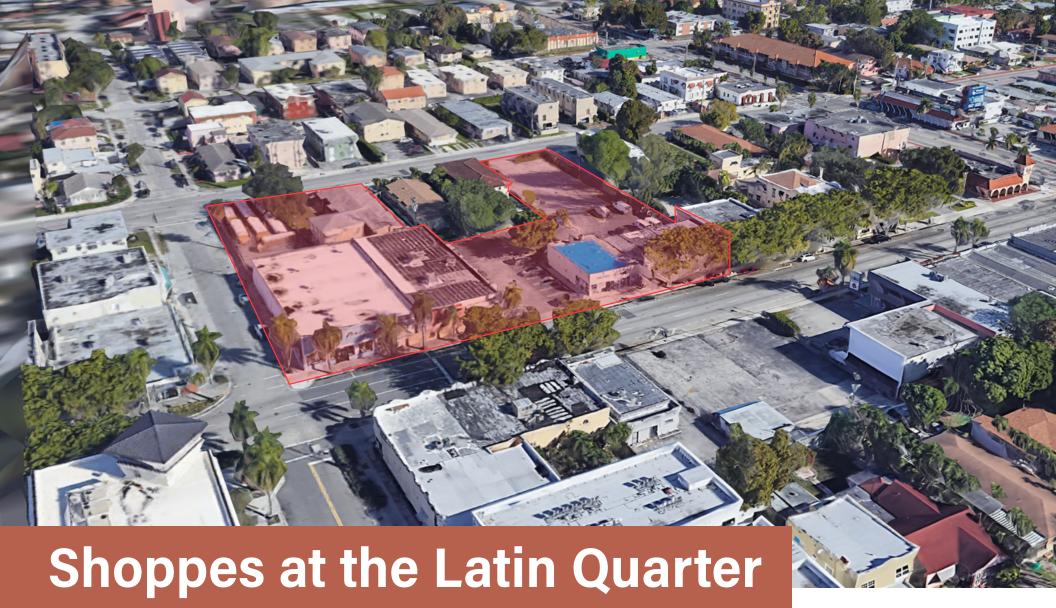

# **Shoppes at the Latin Quarter**

1747-1777 SW 8 ST | Miami, FL

#### **PROPERTY HIGHLIGHTS**

- This property is in the heart of Little Havana which is best known for it's vibrant Cuban culture, a couple blocks from Domino Park.
- Property is in the Latin Quarter, which is from SW
  12 ave to SW 17 ave.
- Minutes west from Brickell.
- Little Havana has approximately 3 million visitors per year.