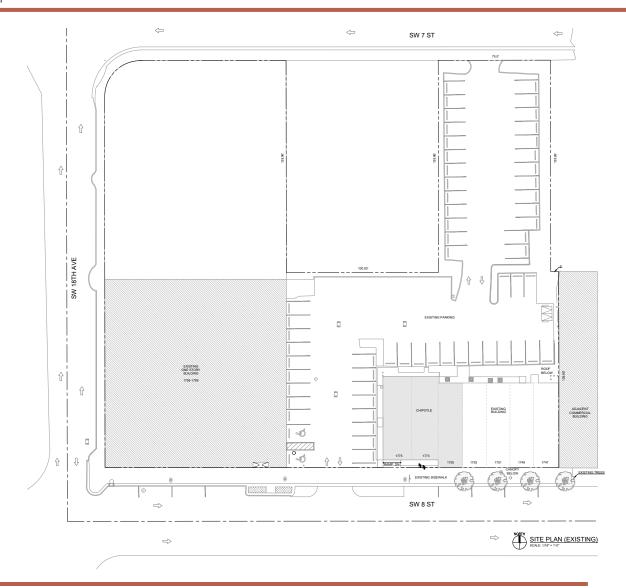

o Park.
- Property is in the Latin Quarter, which is from SW
  12 ave to SW 17 ave.
- Minutes west from Brickell.
- Little Havana has approximately 3 million visitors per year.

#### **DEMOGRAPHICS**

|                   | 1 mile   | 3 mile   | 5 mile   |
|-------------------|----------|----------|----------|
| Total Population: | 51,032   | 315,931  | 500,993  |
| Average Income:   | \$50,942 | \$80,673 | \$80,687 |
| Households:       | 18,155   | 128,289  | 196,036  |



## **Shoppes at the Latin Quarter**

1747-1777 SW 8 ST | Miami, FL





Information herein has been obtained from sources deemed reliable, however accuracy cannot be guaranteed. The user is required to conduct their own due diligence and verification.

## **Shoppes at the Latin Quarter**

1747-1777 SW 8 ST | Miami, FL



## **Daniel Pou**

Partner danny@fusecre.com 305.934.8390

## **Ivo Tsinev**

Partner ivo@fusecre.com 305.934.8390

Fuse Commercial LLC Real Estate Services 10200 SW 66th St, Miami FL info@fusecre.com | www.fusecre.com